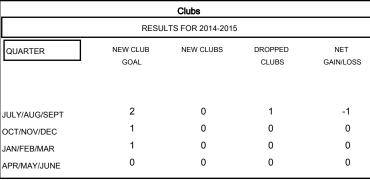

#### **ER GURUNATHAN LOCATION INDIA** $\mathsf{GMT}\;\mathsf{CA}\;6$ Clubs RESULTS FOR 2014-2015

| Members       |                       |                                     |                    |                  |  |  |  |  |  |
|---------------|-----------------------|-------------------------------------|--------------------|------------------|--|--|--|--|--|
|               | RESULTS FOR 2014-2015 |                                     |                    |                  |  |  |  |  |  |
| QUARTER       | NEW MEMBER<br>GOAL    | CHARTER AND<br>NEW MEMBERS<br>ADDED | DROPPED<br>MEMBERS | NET<br>GAIN/LOSS |  |  |  |  |  |
| JULY/AUG/SEPT | 110                   | 39                                  | 85                 | -46              |  |  |  |  |  |
| OCT/NOV/DEC   | 180                   | 125                                 | 27                 | 98               |  |  |  |  |  |
| JAN/FEB/MAR   | 30                    | 0                                   | 0                  | 0                |  |  |  |  |  |
| APR/MAY/JUNE  | -50                   | 0                                   | 0                  | 0                |  |  |  |  |  |