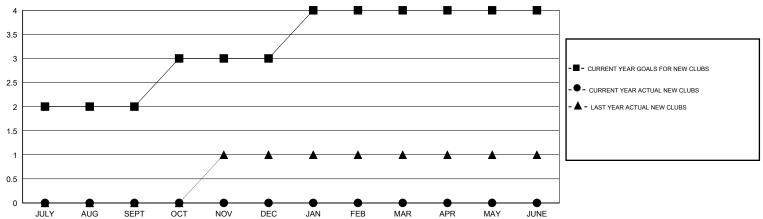

|                    |                  |  |  |  |  |  |
| QUARTER       | NEW MEMBER<br>GOAL    | CHARTER AND<br>NEW MEMBERS<br>ADDED | DROPPED<br>MEMBERS | NET<br>GAIN/LOSS |  |  |  |  |  |
| JULY/AUG/SEPT | 110                   | 39                                  | 85                 | -46              |  |  |  |  |  |
| OCT/NOV/DEC   | 180                   | 125                                 | 27                 | 98               |  |  |  |  |  |
| JAN/FEB/MAR   | 30                    | 0                                   | 0                  | 0                |  |  |  |  |  |
| APR/MAY/JUNE  | -50                   | 0                                   | 0                  | 0                |  |  |  |  |  |

## GOALS AND ACTUAL NEW CLUBS CUMULATIVE



### GOALS AND ACTUAL MEMBERS CUMULATIVE



| - CURRENT YEAR GOALS FOR NEW |  |
|------------------------------|--|
| MEMBERS                      |  |

CURRENT YEAR ACTUAL MEMBERS

- LAST YEAR ACTUAL MEMBERS

| DROPPED CLUBS: 1 |     |
|------------------|-----|
| DROPPED MEMBERS  |     |
| DECEASED         | 3   |
| CLUB CANCELLED   | 42  |
| OTHER            | 67  |
| TOTAL            | 112 |

| 40 CLUBS OF 58 ADDED 1 OR MORE NEW MEMBERS | GENDER DISTRIBU<br>MALE<br>FEMALE | <u>UTION</u><br>1,986 (88.90%)<br>248 (11.10%) |     |
|--------------------------------------------|-----------------------------------|------------------------------------------------|-----|
| CLICK HERE FOR HEALTH ASSESSMENT DATA      | FAMILY UNIT MEMBERS               |