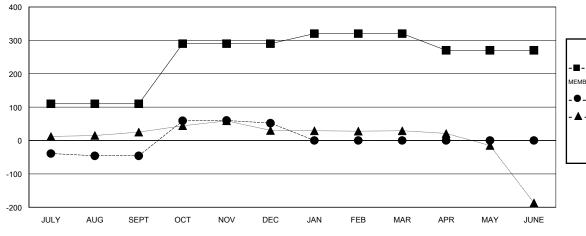

### GOALS AND ACTUAL MEMBERS CUMULATIVE

| - CURRENT YEAR GOALS FOR NEW |  |
|------------------------------|--|
| MEMBERS                      |  |

CURRENT YEAR ACTUAL MEMBERS

- LAST YEAR ACTUAL MEMBERS

| DROPPED CLUBS: 1 |     |
|------------------|-----|
| DROPPED MEMBERS  |     |
| DECEASED         | 3   |
| CLUB CANCELLED   | 42  |
| OTHER            | 67  |
| TOTAL            | 112 |